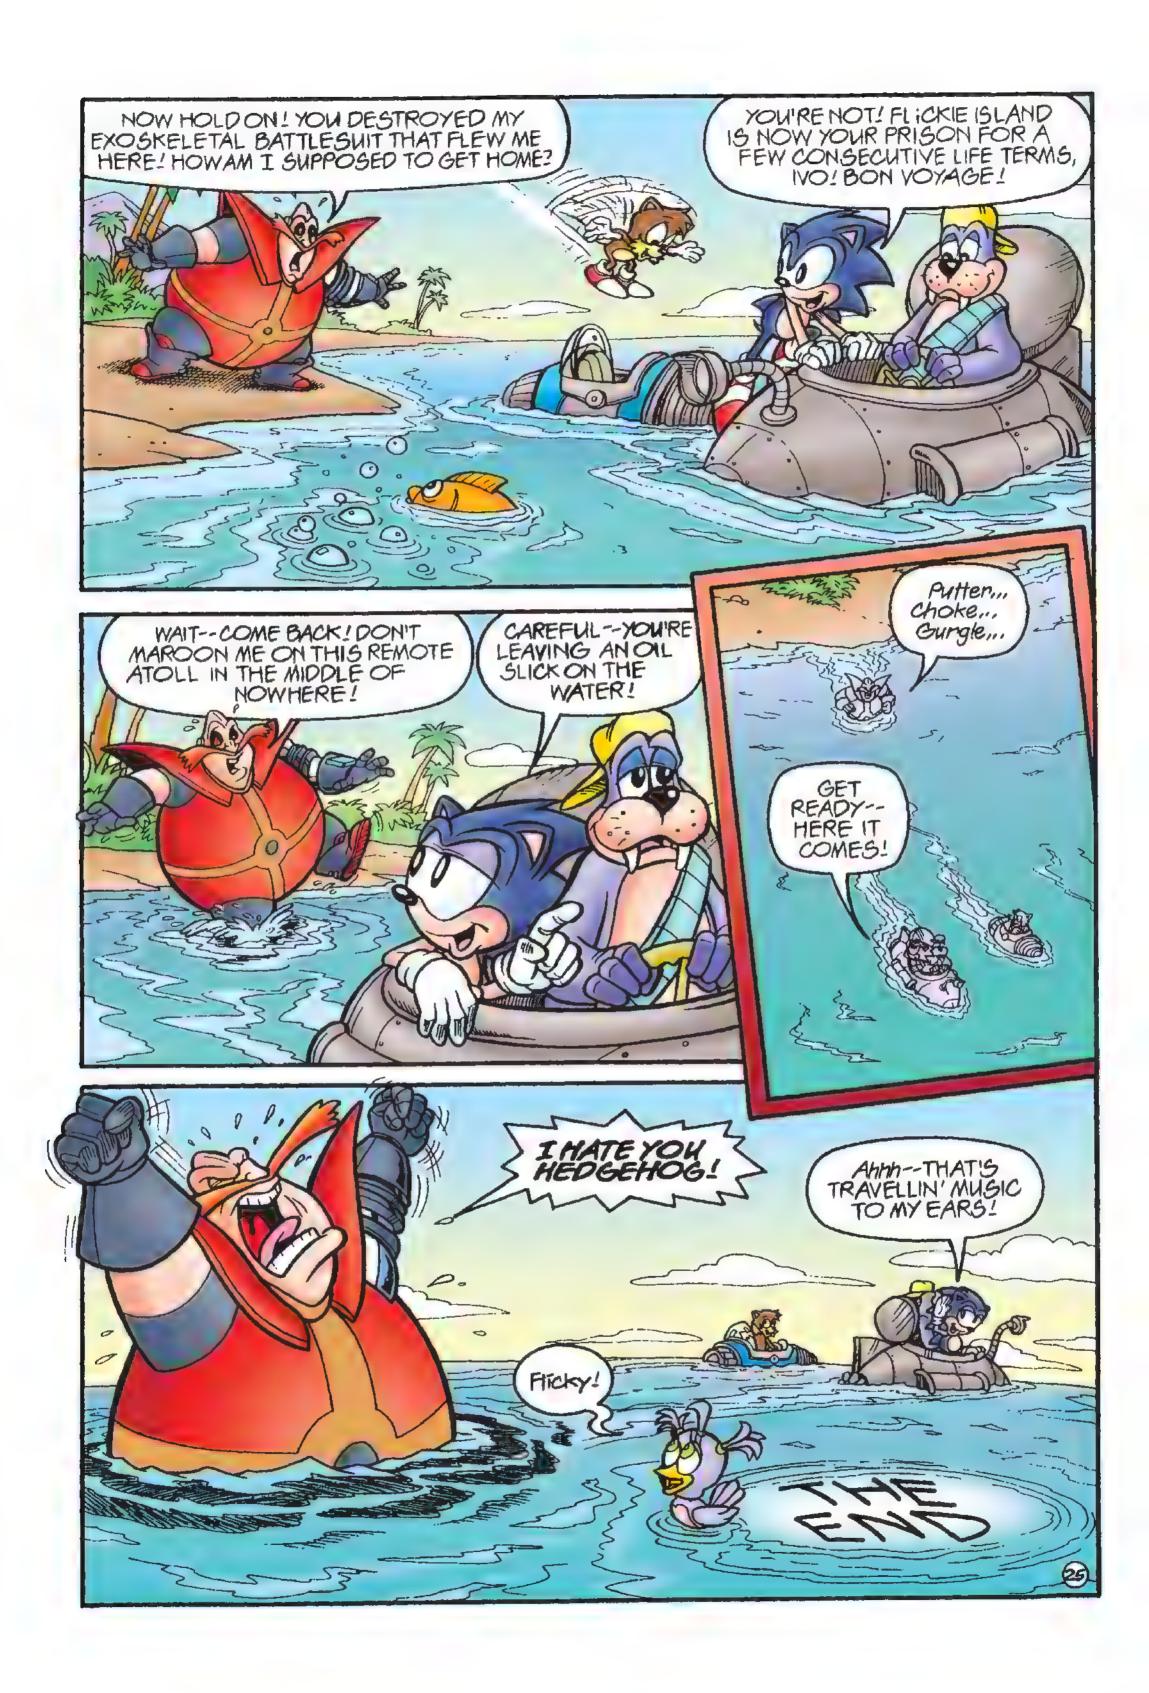

And so the stage is set. Some and The Erecton Pighters must prevent Robotnik from destroying the last pristine eco-system on Mobius—not to mention stopping Ivo's acquisition of the hidden treasure inside the flickie Zone! But this time, the Doctor is prepared for his enemies. hoo boy, is he prepared!

So, come fly with The Blue Blue (and lots of Flickie Birds) as his most incredible adventure yet goes under way...

We guarantee you'll have a - SOME BLASTIL

MILES LATER

HUFF! HUFF! EWHY DID WE HAVE TO CHOOSE A RABBIT TO PLANT THE TRACKING DEVICE ON!